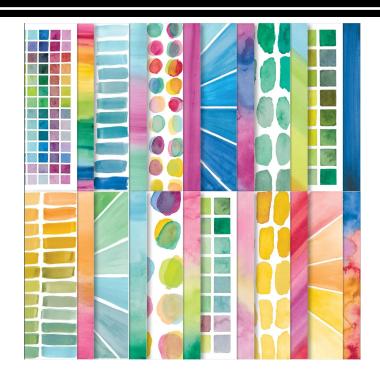

## Full of Life Designer Series Paper Paper Basics • 6" x 6" (15.2 x 15.2 cm) • Designer Series Paper®

## Designer Series Paper® Full of Life Designer Series Paper

Set of 48 sheets 4 each of 12 double-sided designs. Acid free, lignin free.

24-25 Page 43 163357

French: Papier De La Série Design Plein De Vie

German: Besonderes Designerpapier Das Beste Im Leben

Collection: Full of Life SuiteColors: Pumpkin Pie, Crushed Curry, Granny Apple

Green, Shaded Spruce, Blueberry Bushel, Berry Burst

Insert created by Bev Adams, http://BevAdams.com, BevAdams@verizon.net Images from Stampin' Up!®